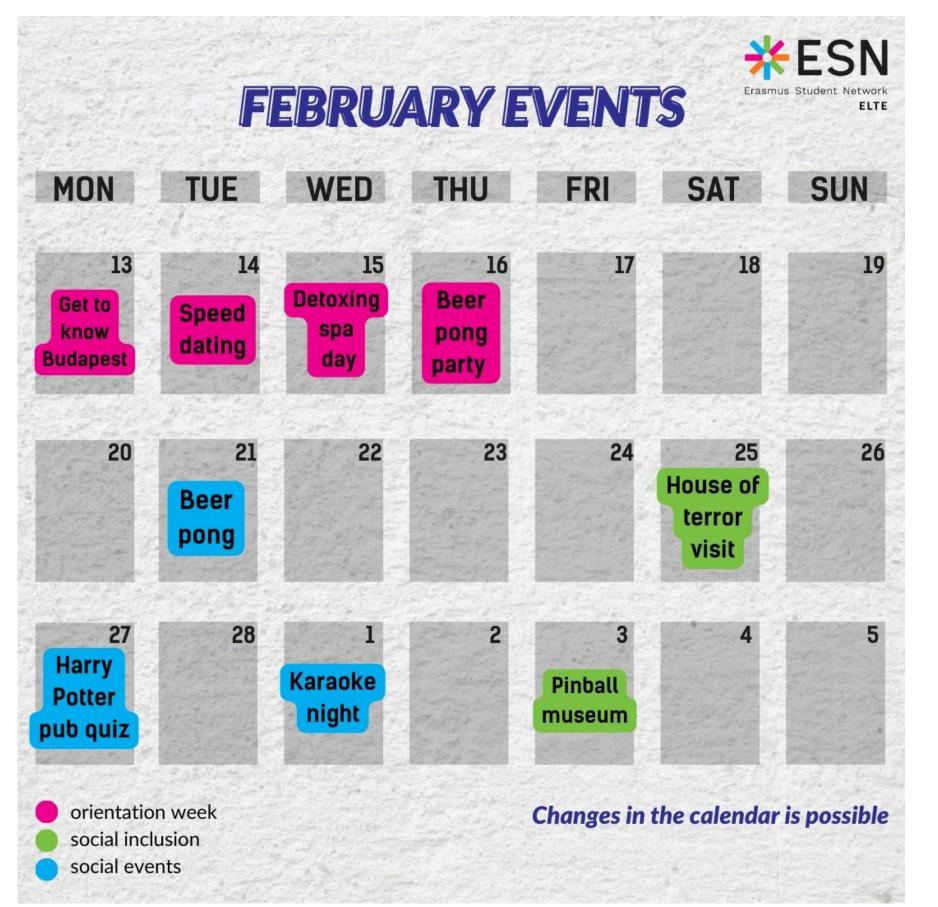

# **3** Our upcoming events:

### **ORIENTATION WEEK** Date: 13-17th of February

# **Orientation Week**